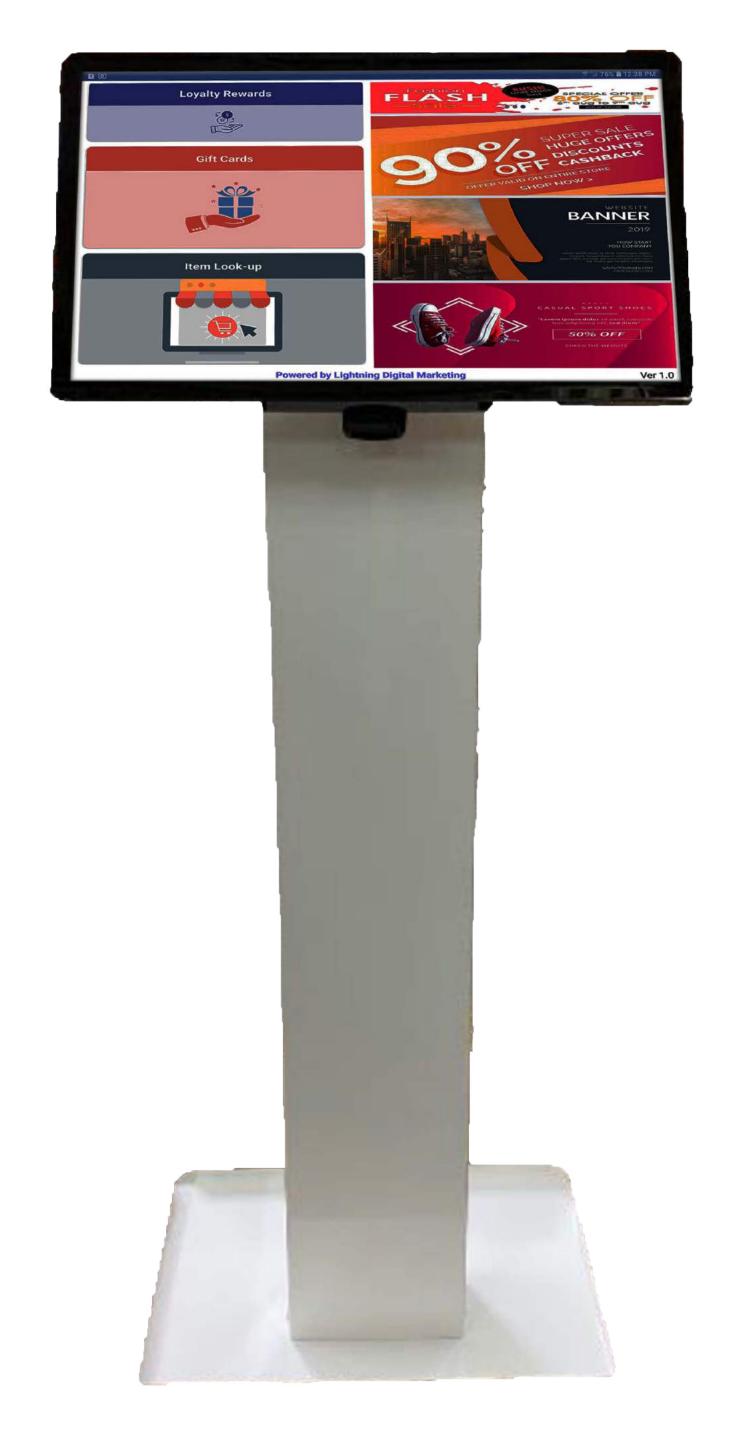

#### **In-Store Kiosk:**

Our Lightning In-Store Kiosk, utilizes your store's data, in real-time, which provides an interactive collaboration between the store and your customer. It's an opportunity to educate, inform, inspire and promote your business.

The Lightning Kiosk allows your customer to quickly perform inventory look-up, price checks, gift card balance checks, loyalty status, sign-up new customers, and promote specific products or new arrivals.