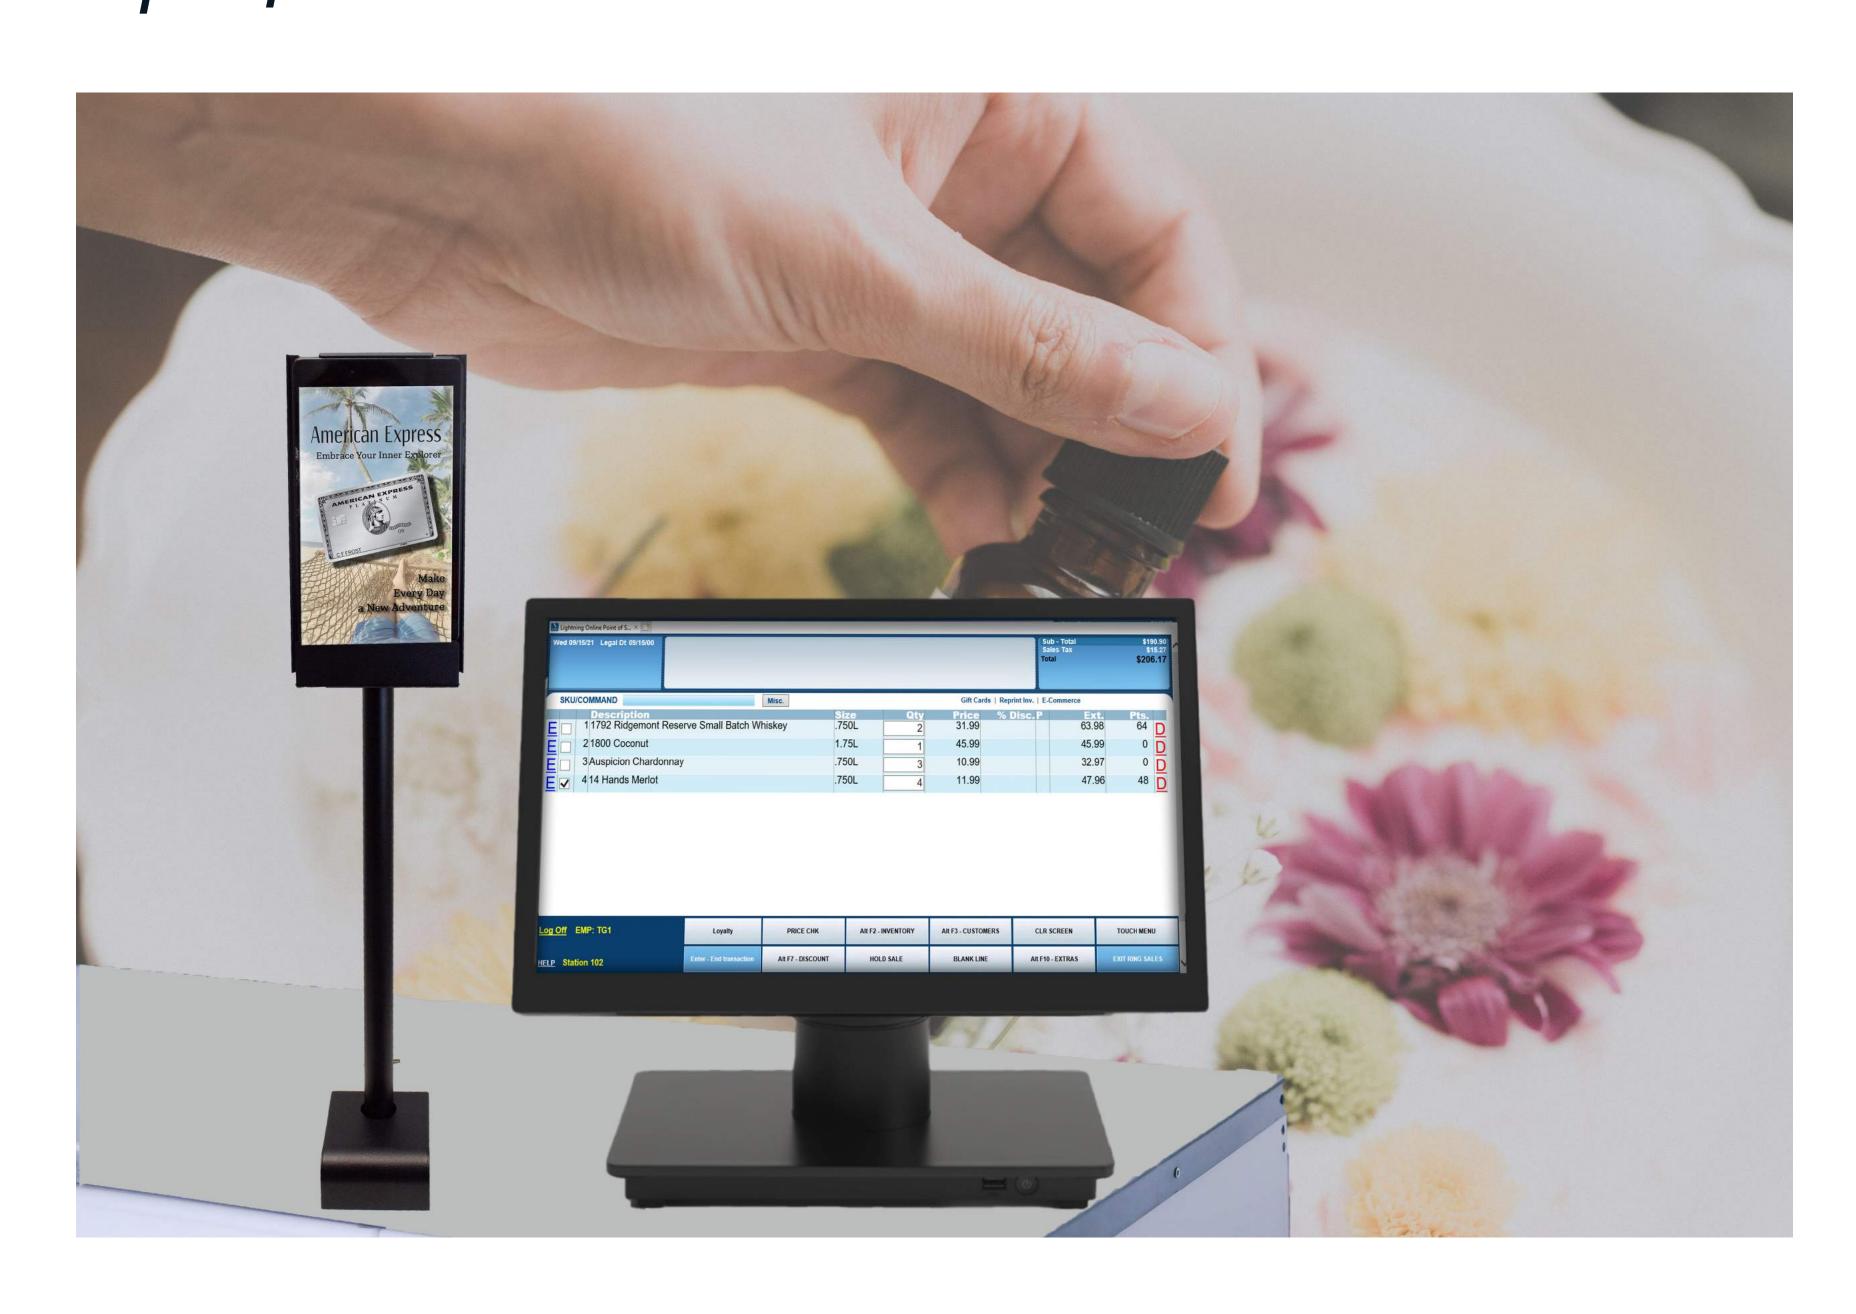

#### **Enhanced Pole Display:**

Our innovative enhanced pole display utilizes an 8" tablet for a perfectly sized crisp visual experience for transaction detail at the point of check out.

When the register is idle, streaming ads (non-audio) featuring products available in most Nutritional and Wellness stores, will loop in intervals in an attractive and vivid imagery. There is no upkeep on your end as all images are maintained by us.

#### **In-Store Kiosk:**

Our Lightning In-Store Kiosk, utilizes your store's data, in real-time, which provides an interactive collaboration between the store and your customer. It's an opportunity to educate, inform, inspire and promote your business.

The Lightning Kiosk allows your customer to quickly perform inventory look-up, price checks, gift card balance checks, loyalty status, sign-up new customers, and promote specific products or new arrivals.