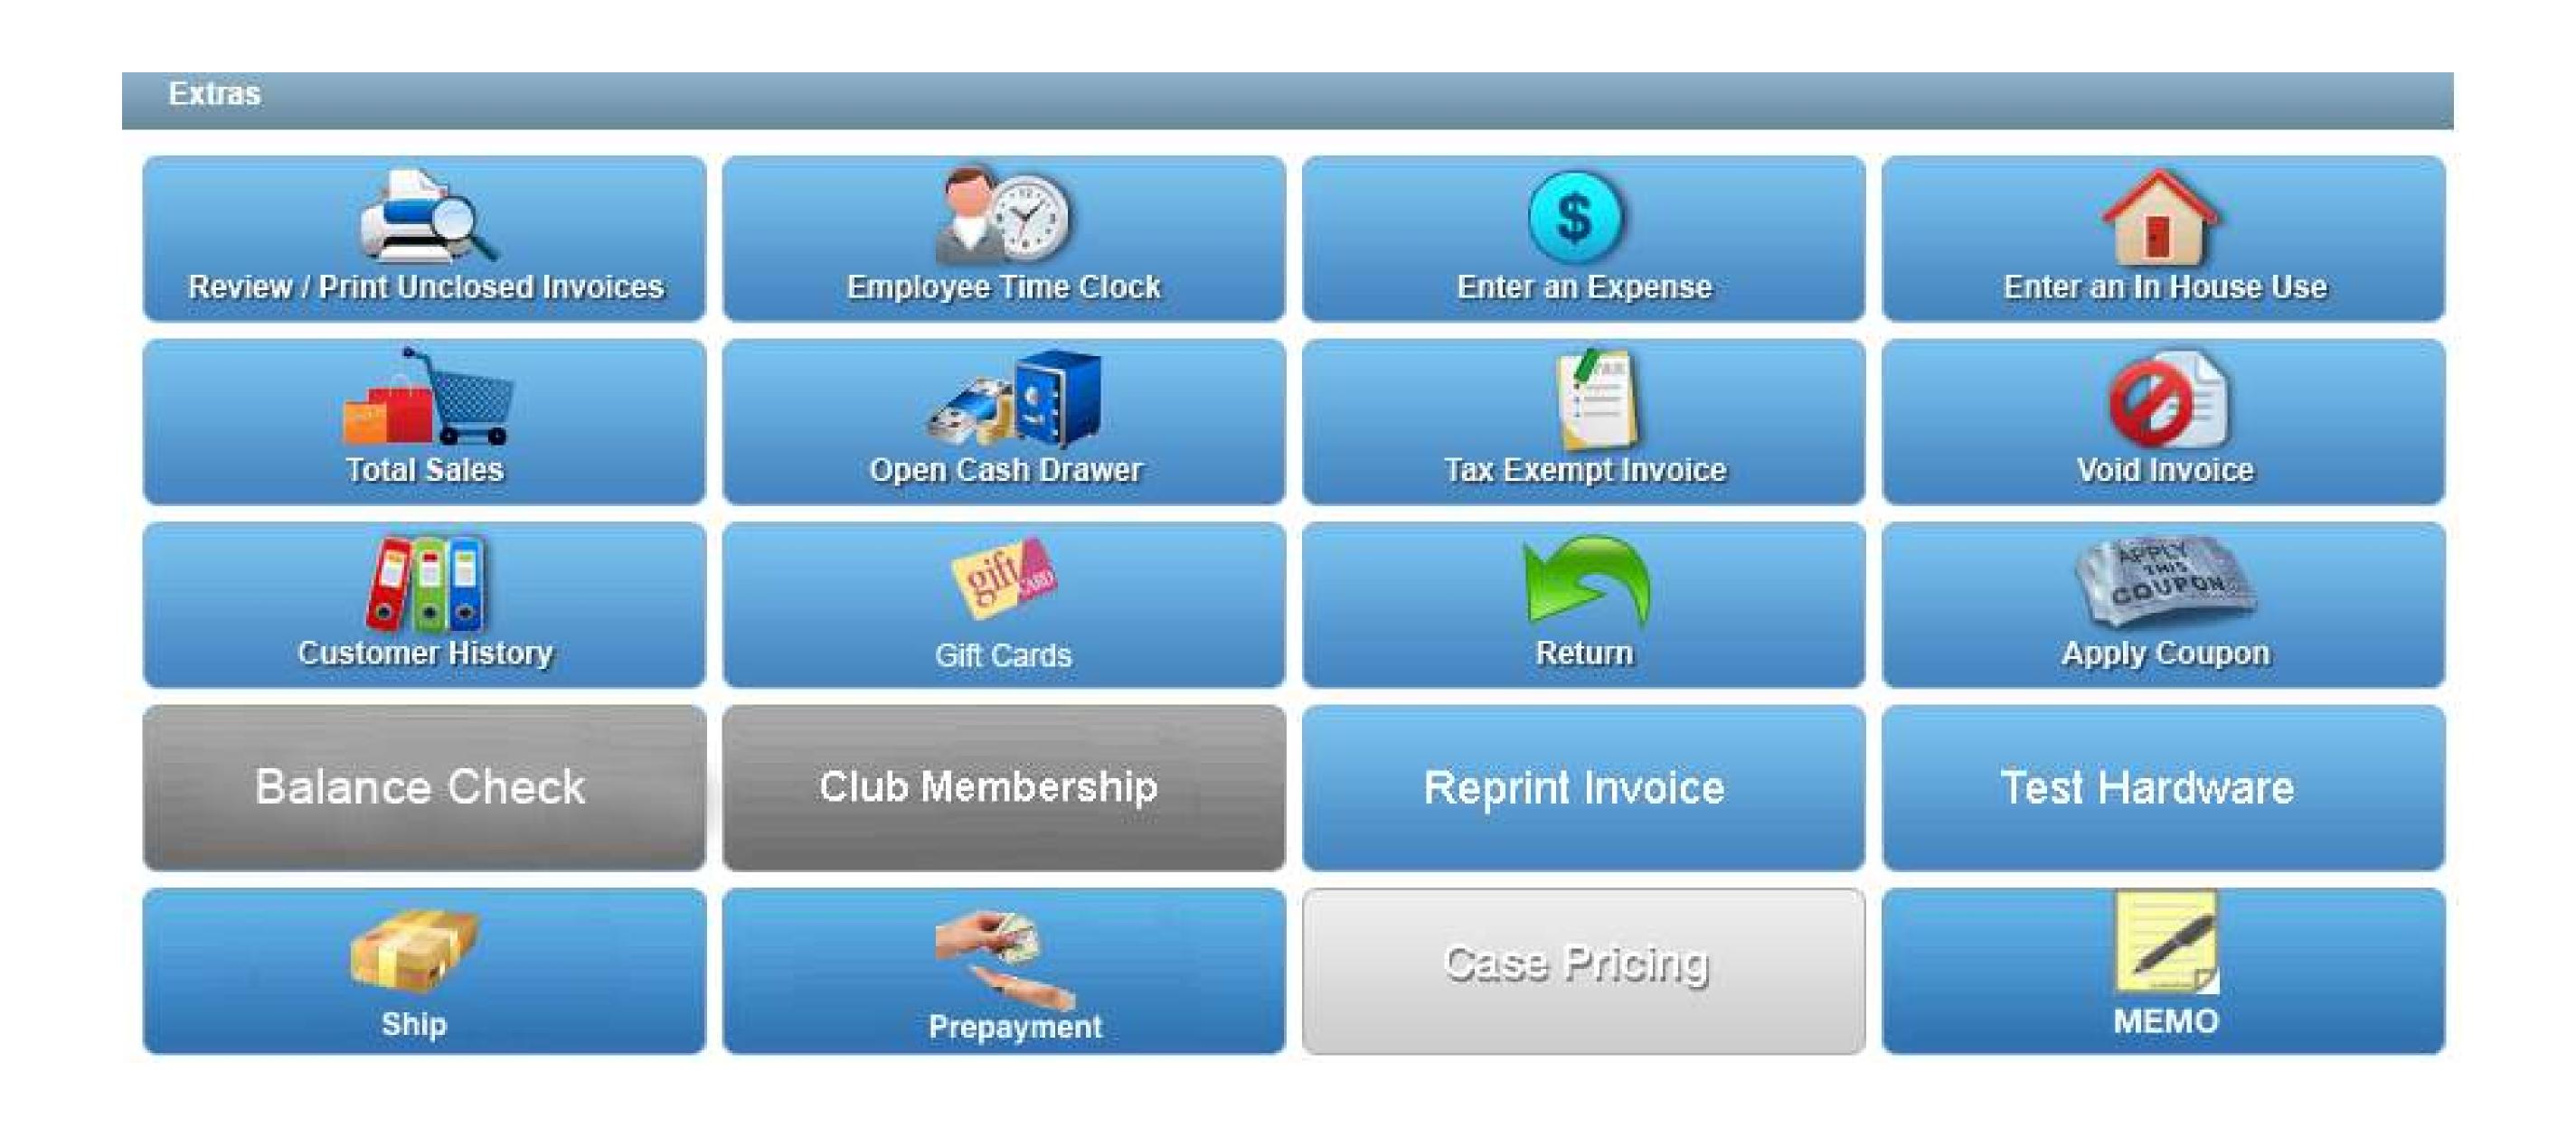

## Multiple Options

#### Advanced Discounts

Our Advanced Discount Groups allow automatic discounts to be applied at the register once a predetermined number of qualifying items are sold.

Discounts can be set up by a fixed dollar or percentage. Easy setup... impressive results.