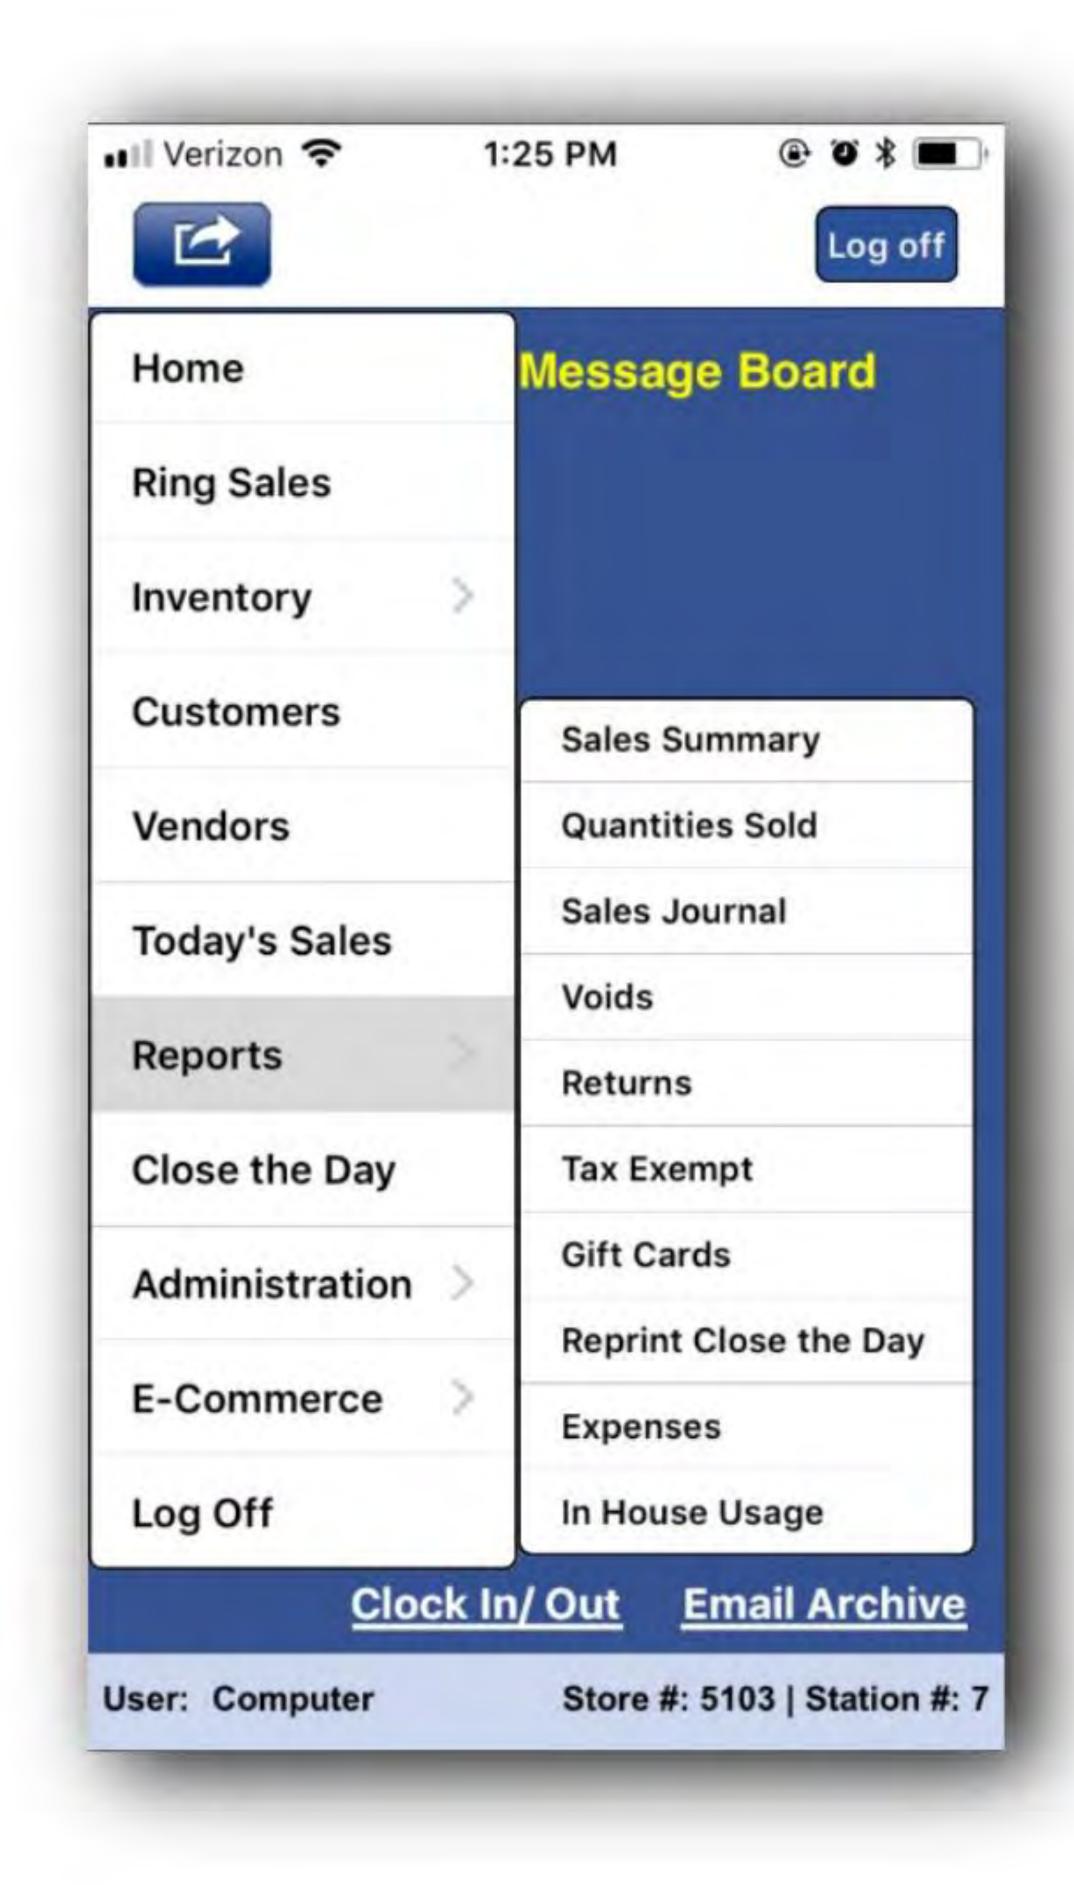

## iPad & iPhone

Ring sales, credit cards, check todays sales, run sales reports, modify employee security settings, have full access to your inventory, and more in **REAL TIME**.

Exactly like Lightning Online Point of Sale for your browser. Lighting for the iPad and iPhone displays the identical information with the same look and feel. In the palm of your hand.

Feel the power of Lightning Online Point of Sale for the iPad and iPhone.