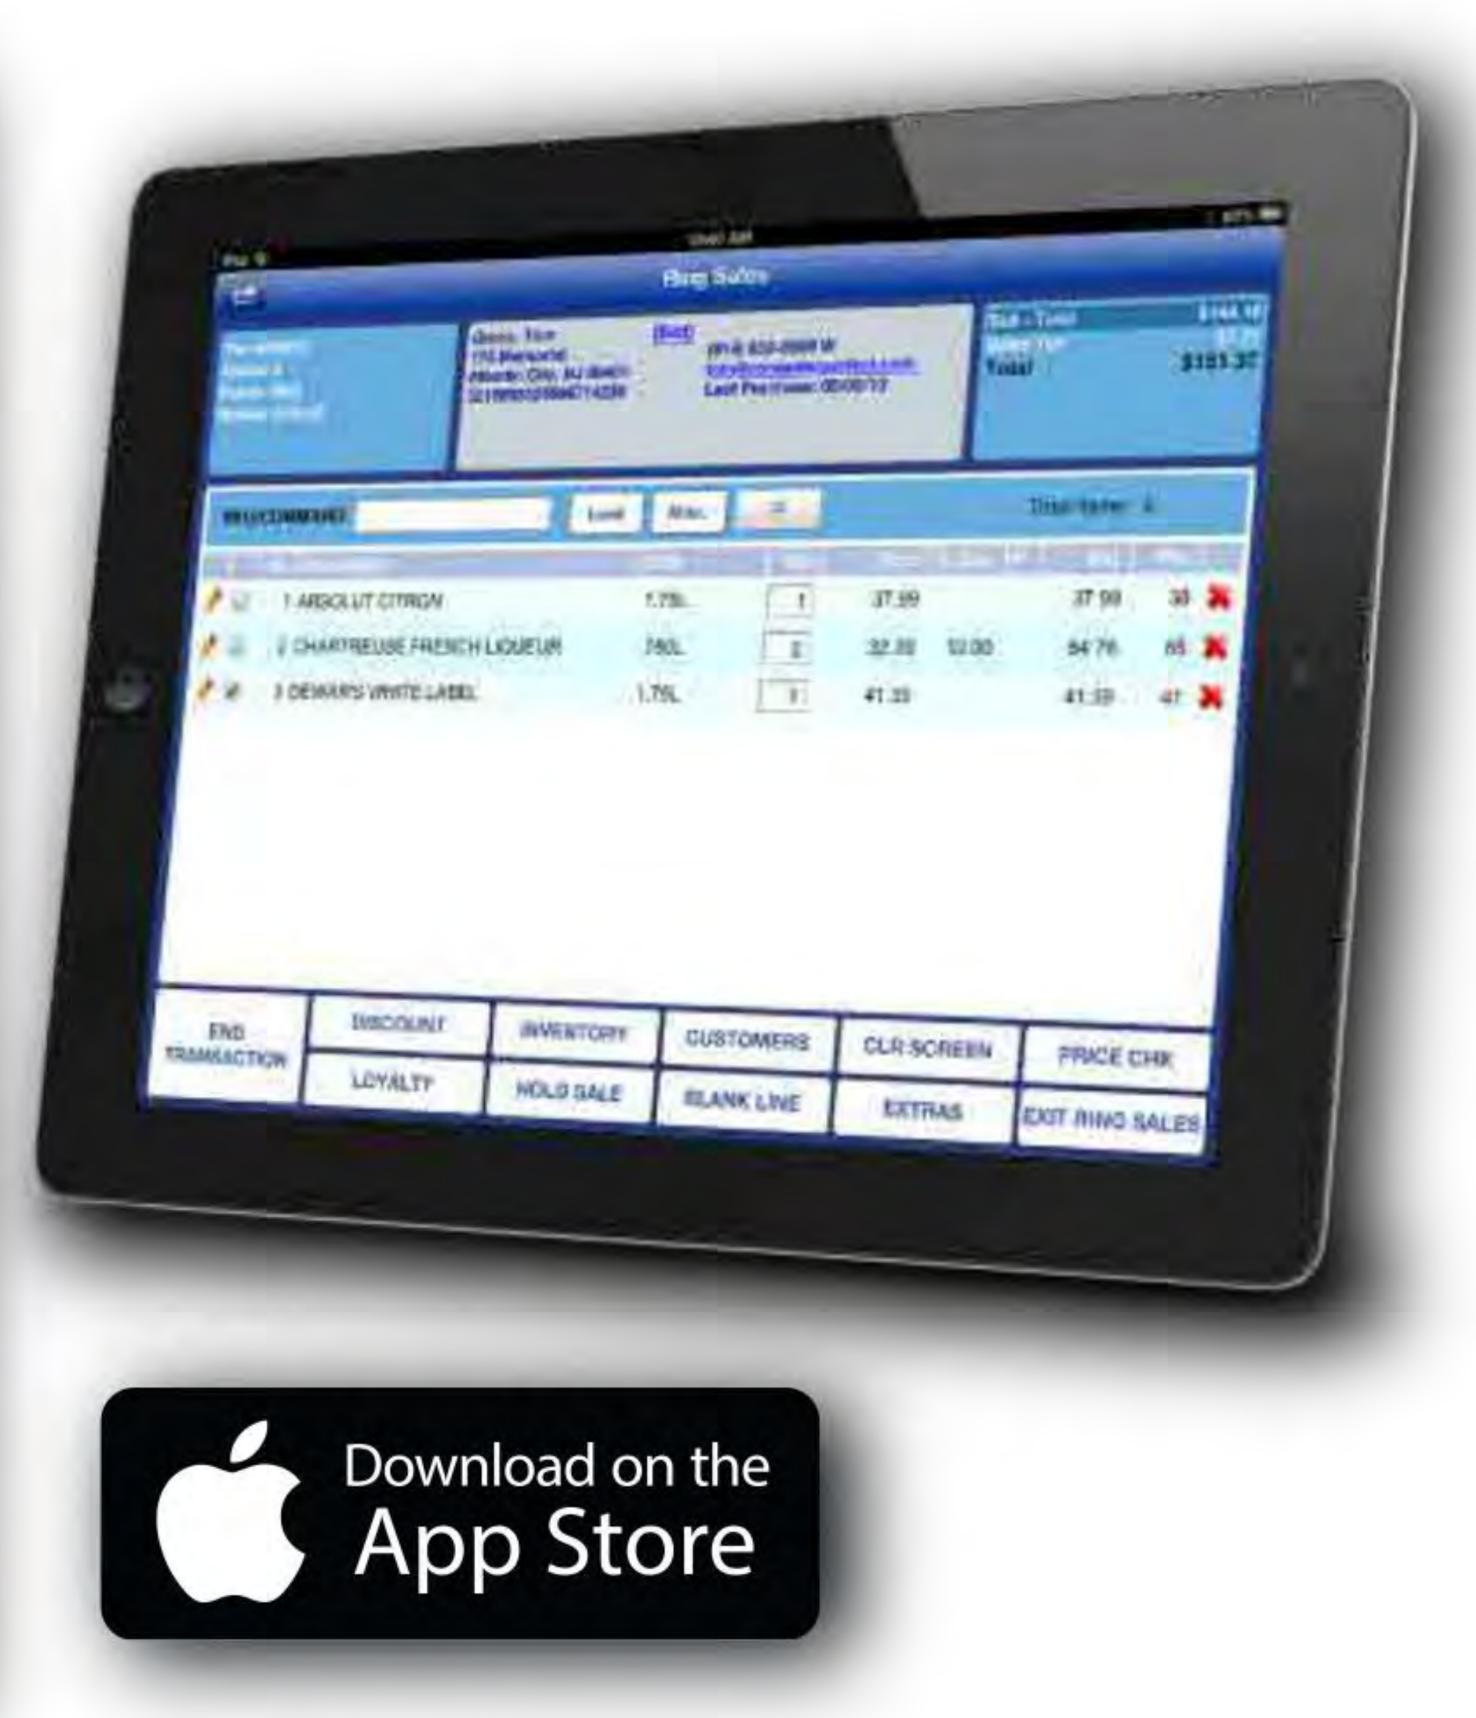

## iPad & iPhone

Ring sales, credit cards, check todays sales, run sales reports, modify employee security settings, have full access to your inventory, and more in **REAL TIME**.

Exactly like Lightning Online Point of Sale for your browser. Lighting for the iPad and iPhone displays the identical information with the same look and feel. In the palm of your hand.

Feel the power of Lightning Online Point of Sale for the iPad and iPhone.