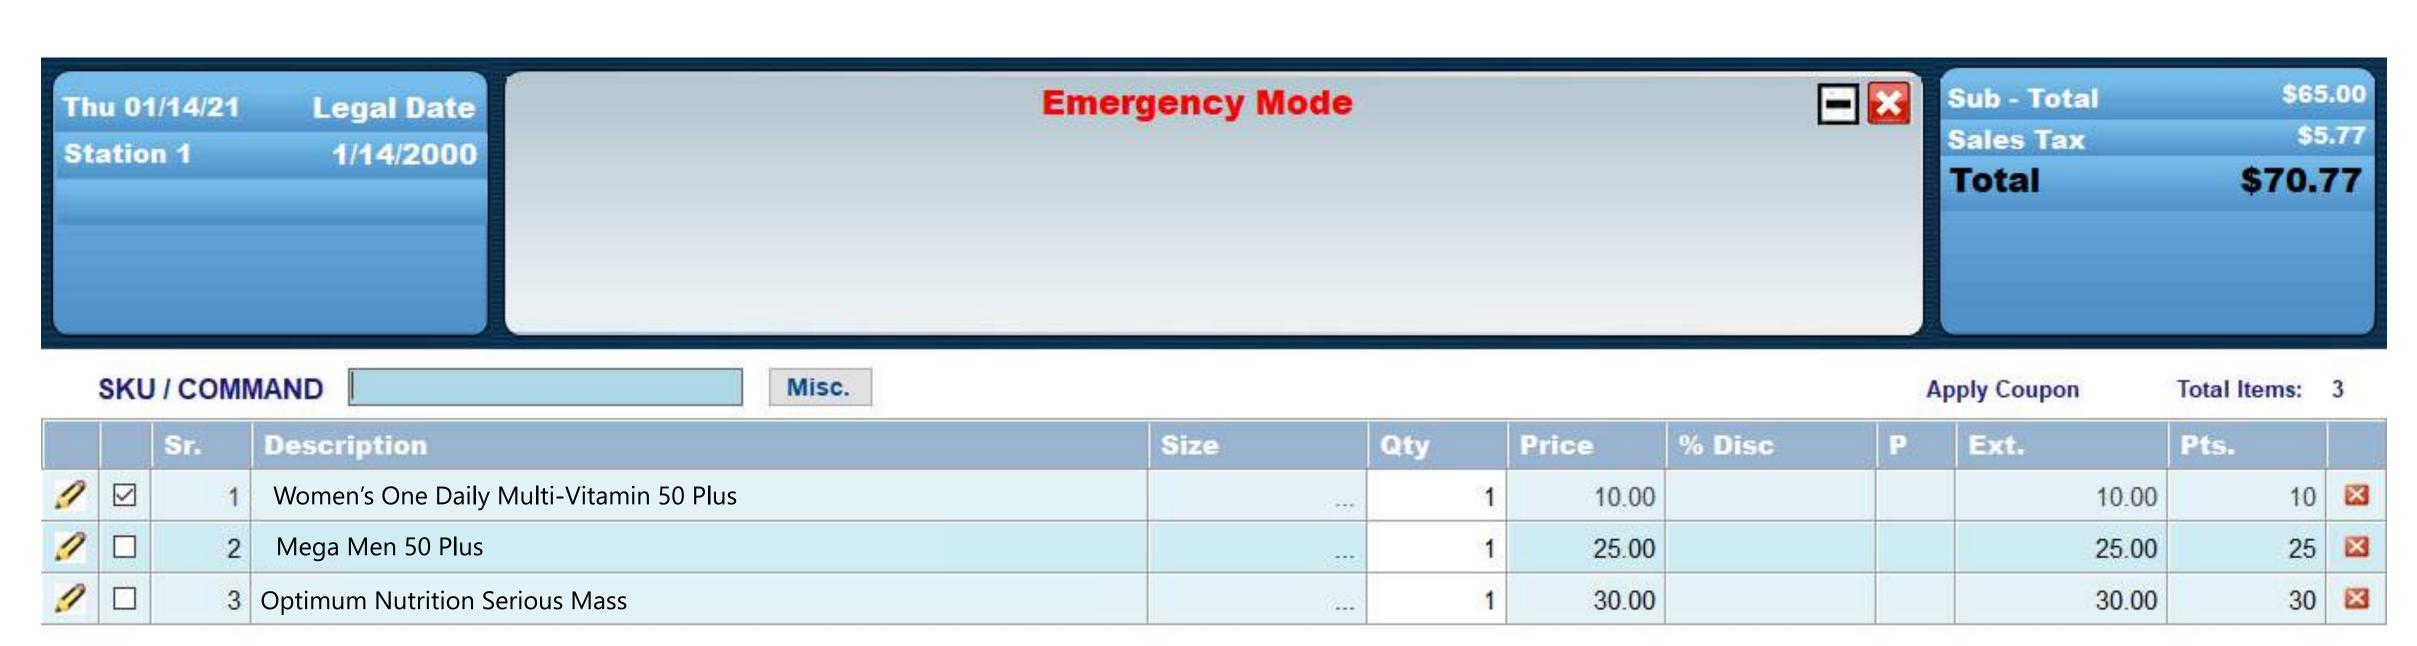

## Lightning Emergency Mode

#### What if my internet connection is down? Lightning has you covered!

Since Lightning Online Point of Sale is contingent on your store's internet connection,

what happens if your store or one of our multiple servers experience a connectivity issue?

With Lightning Emergency Mode, your business can continue to check out customers while the connectivity issues are being resolved in the background. \*

\*Limitations apply.