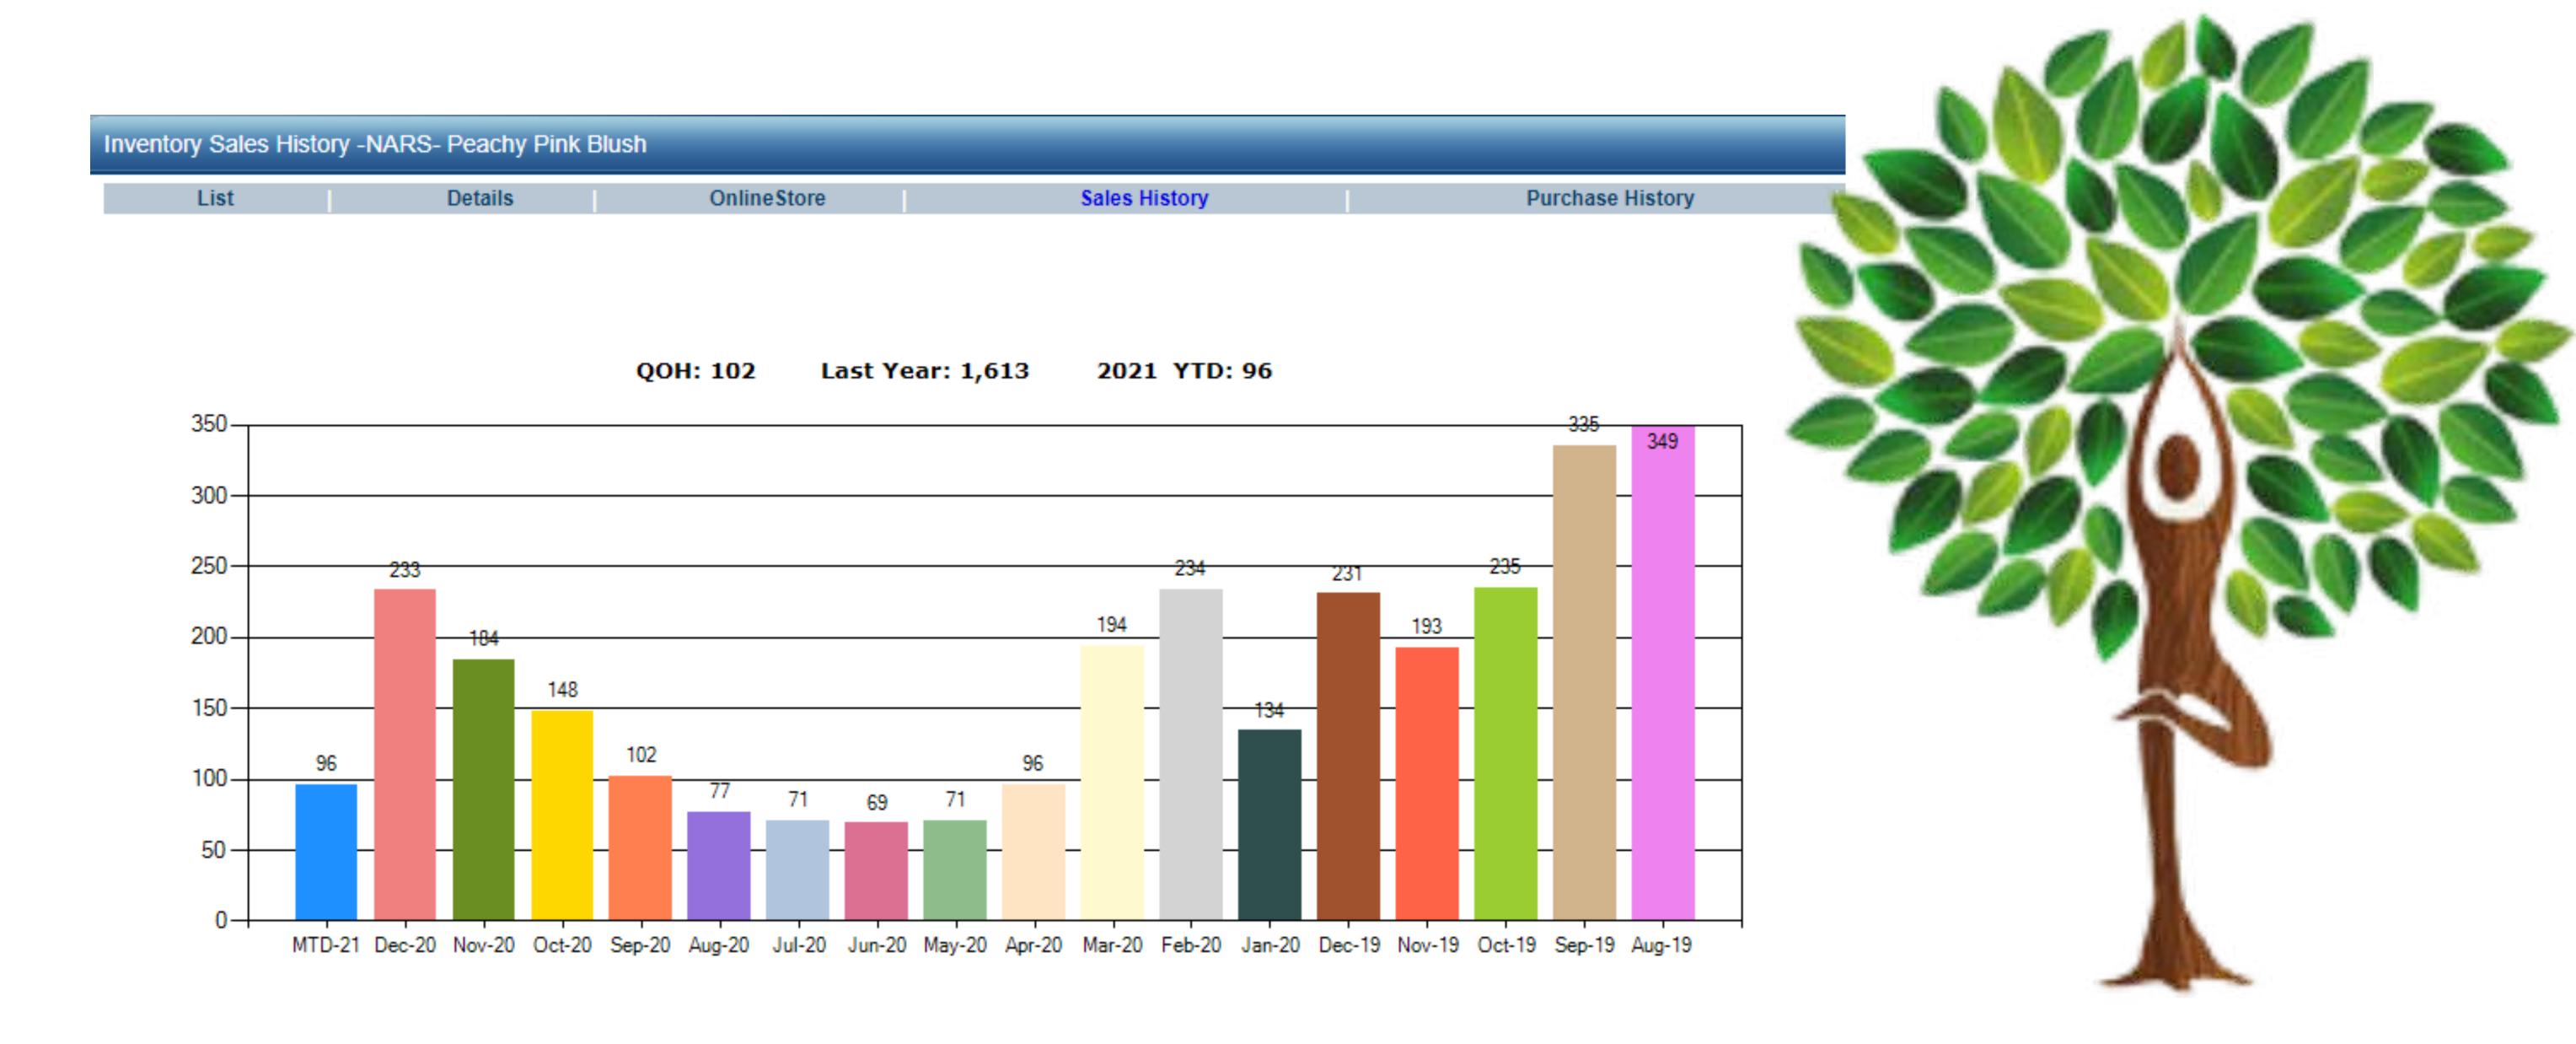

### Inventory Sales Graph

Lightning Online Point of Sale displays eighteen months of inventory sales history. You can view data by the unit or case. If needed, returns, promotions and more!