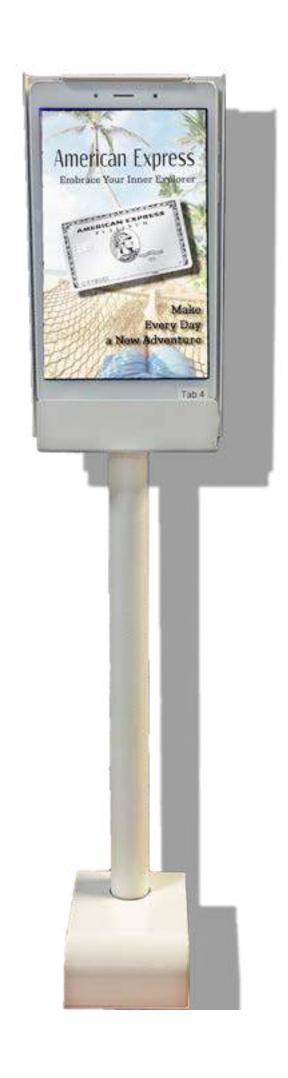

#### **Enhanced Pole Display:**

Our innovative enhanced pole display utilizes an 8" tablet for a perfectly sized crisp visual experience for transaction detail at the point of check out.

When the register is idle, streaming ads (non-audio) featuring products available in most Nutritional and Wellness stores, will loop in intervals in an attractive and vivid imagery. There is no upkeep on your end as all images are maintained by us.