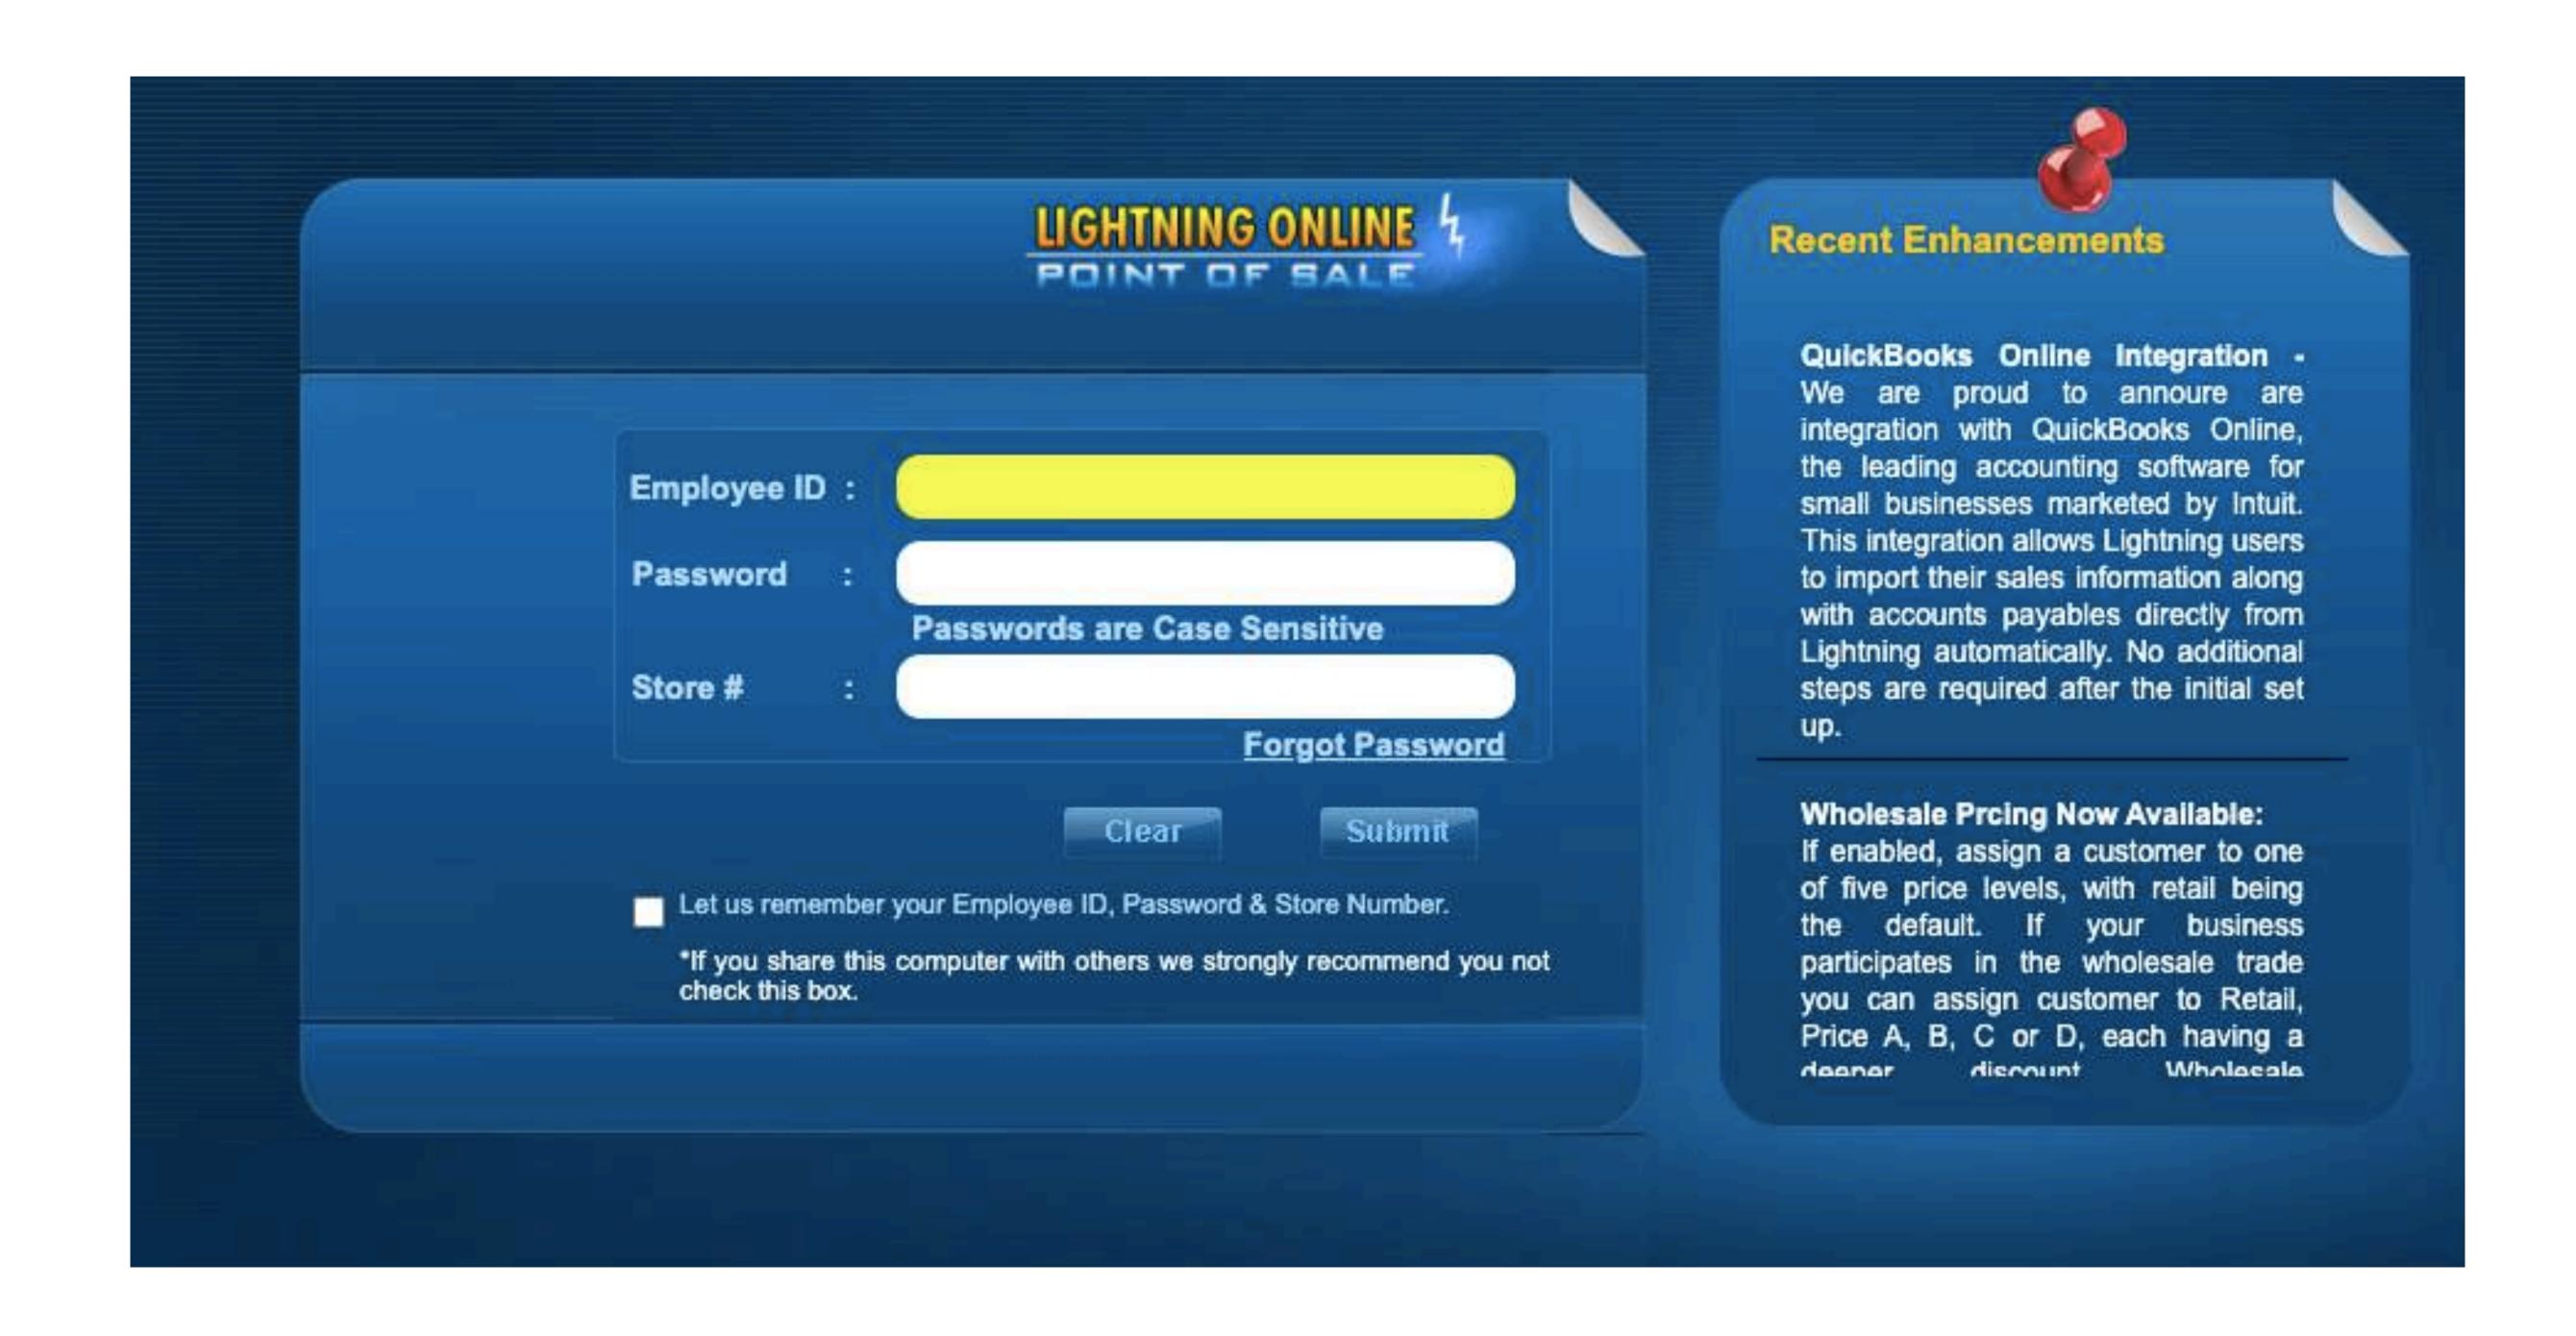

# Lightning Online Point of Sale

### Sign in

### Lightning supports various browsers