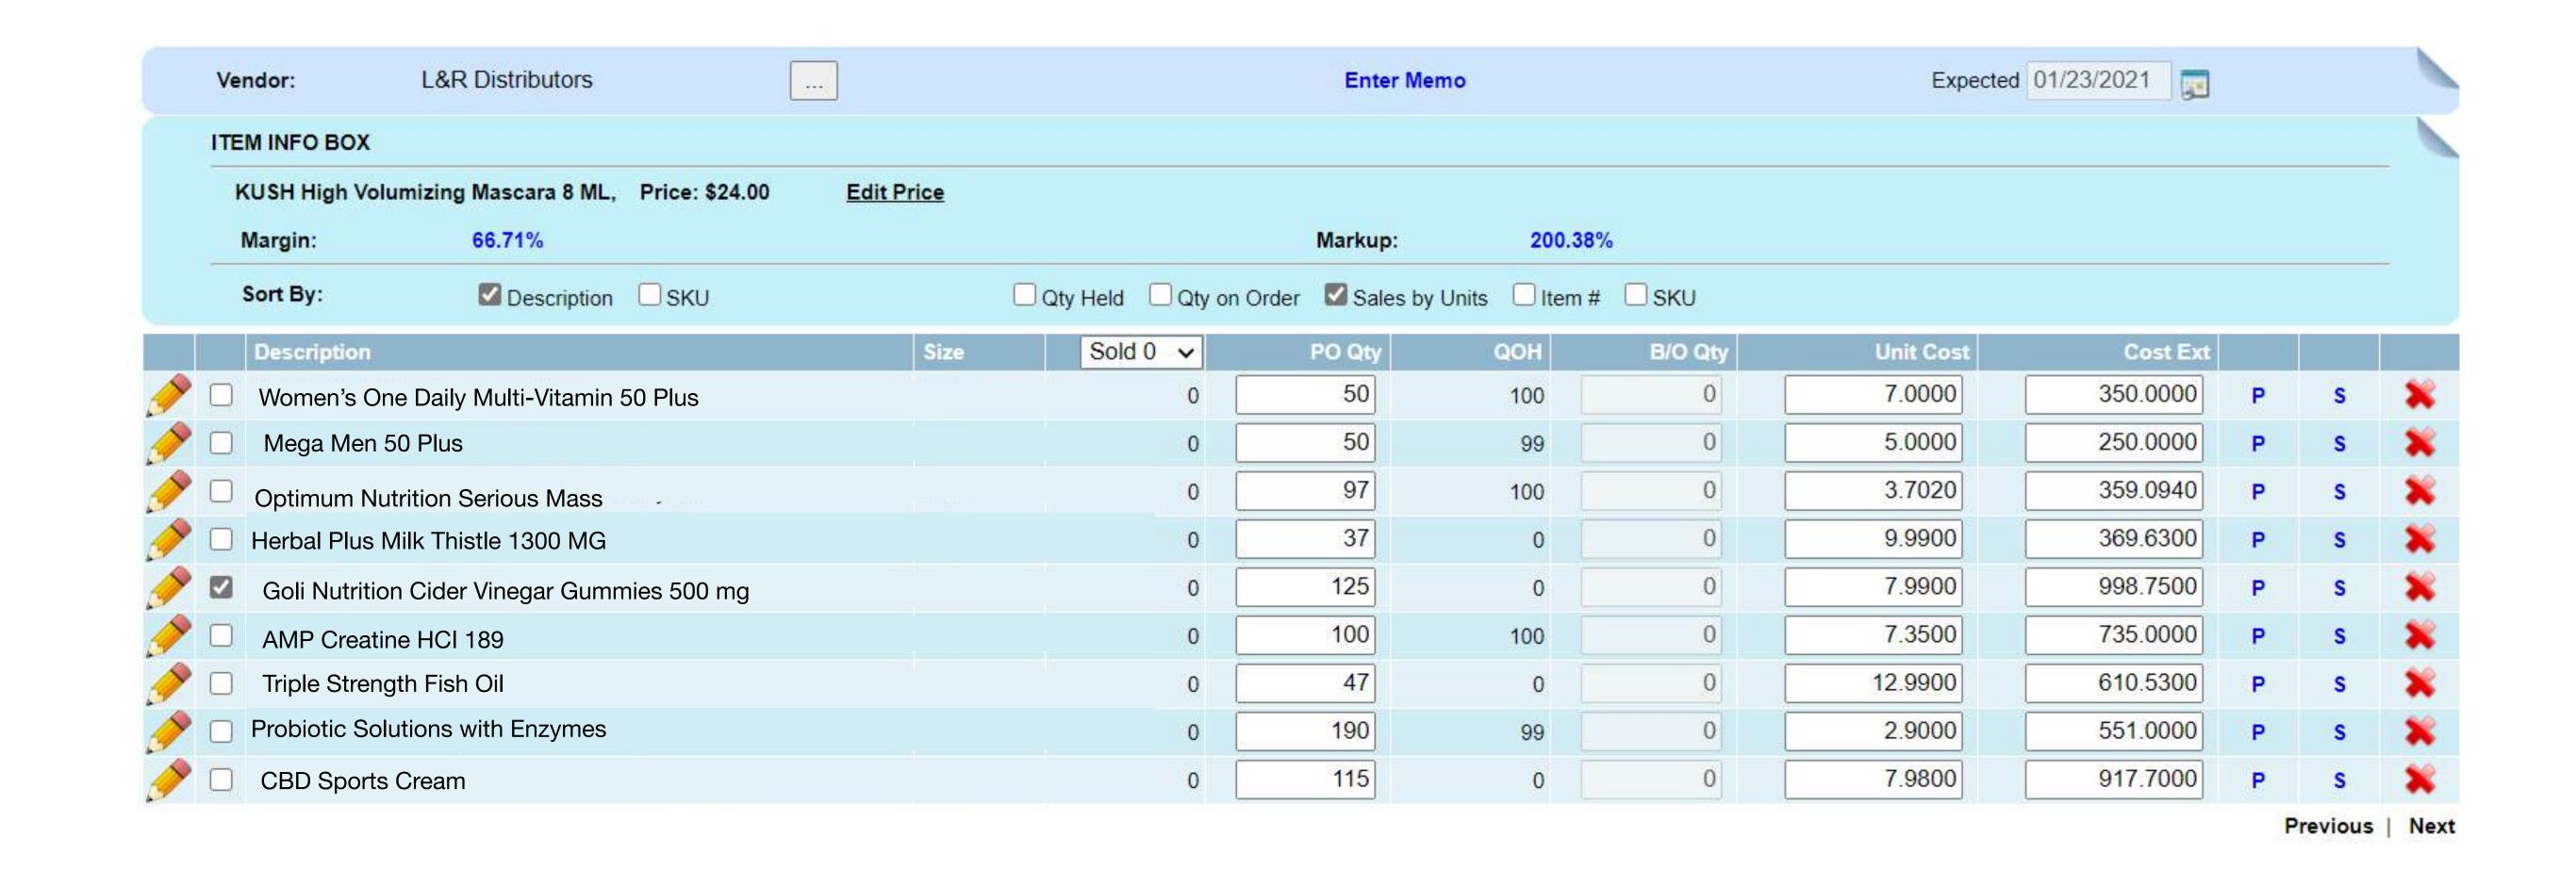

### Streamline Inventory Recording

Inventory receiving has never been better. Every keystroke has been thought out carefully to ensure your receiving sessions are a *Lightning* experience

Shipping V 0.00 PO Total: \$ 5,141.70 Clear Alt F2 Inventory Create PO SKU/COMMAND