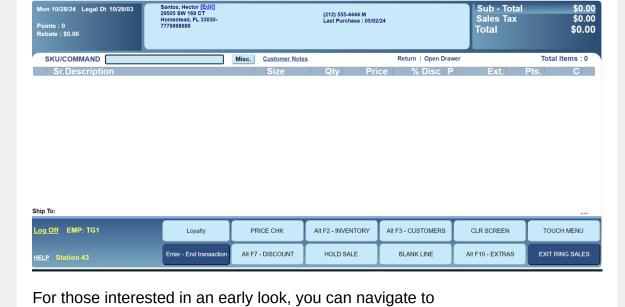

## Lightning Launches Streamlined User Interface: Familiar Design, Enhanced Experience

Lightning is thrilled to showcase its newly designed user interface, set to be available to all users in approximately ten days. This streamlined update maintains all functions and buttons in their exact locations, ensuring an effortless transition and an even more intuitive user experience.

https://qbtest.lightningpos.com/
to explore and use the updated interface now. With this upgrade, Lightning
reaffirms its commitment to delivering powerful, user-friendly solutions that

enhance our clients' productivity and success.