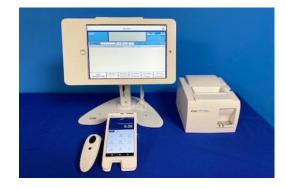

# Apple iPad Air - 4th Generation

**lpad Stand** with a security key and a swivel feature, horizontal viewing in a white enclosure, easy removal for mobility throughout the store if needed.

## Star Receipt Printer TSP, Thermal

Connects via an RJ45 network cable.

#### Socket Mobile