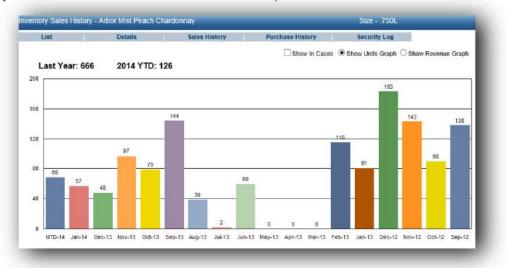

### **Inventory Sales Graph:**

Lightning Online Point of Sale displays eighteen months of inventory sales history. You can view data by the bottle or case if needed, returns, promotions, and more.