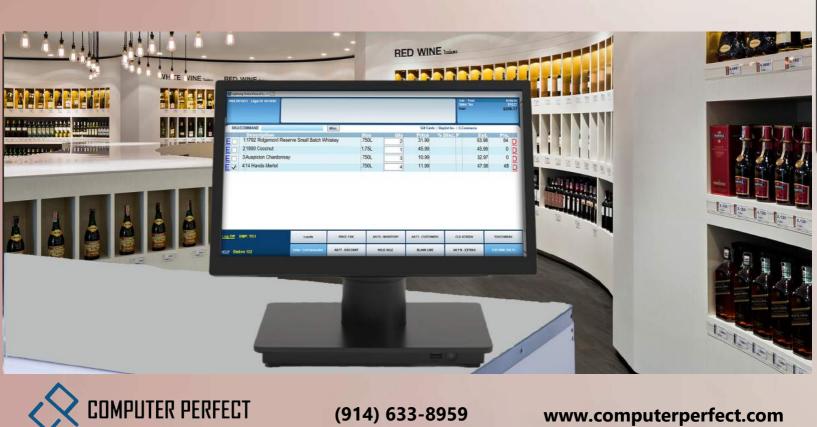

# WINE AND SPIRITS SHOPS

(914) 633-8959

www.computerperfect.com

### **Ring Sales**

Our easy to operate Ring Sales screen requires little training.

| Mon C9/16/   | /10: Legal Dt 00/16/98                      | Johnson, Dernis (Edit)<br>45 Lakeriew Drd<br>New Rochelle, NY 10001<br>Customer Profile |                           | (914) 555-1983 M<br>denne J 556 1983 M<br>Last Purchase - 09<br>Store Credit SSR M | 10/10        |                  | Sub - Total<br>Sales Tax<br>Total | \$14875<br>\$1329<br>\$163.04 |
|--------------|---------------------------------------------|-----------------------------------------------------------------------------------------|---------------------------|------------------------------------------------------------------------------------|--------------|------------------|-----------------------------------|-------------------------------|
| SKU/CO       | OMMAND                                      |                                                                                         | Misc. Customer Note       | 5                                                                                  | Reprint      | Inv.   Adv. Sear | ch   E.Commerce                   | Total Items : 5               |
|              | Description                                 | (D                                                                                      |                           | Size<br>1.0L                                                                       | Qty          | 49.99            | % Disc. P                         | 49.99 D                       |
|              | 2 ANCIENT PEAKS                             |                                                                                         |                           | .750L                                                                              | 1            | 19.99            |                                   | 39.98 D                       |
|              | 3 ALPHA OMEGA C                             |                                                                                         |                           | .750L                                                                              |              | 30.99            |                                   | 30.99 D                       |
|              | 4 Absolut 100 Vodka                         |                                                                                         |                           | .750L                                                                              | 1            | 28.79            | 10.000                            | 28.79 D                       |
|              |                                             |                                                                                         |                           |                                                                                    |              |                  |                                   |                               |
| elect Shippi | ing Address: (1770 address)                 | selected, the briling address                                                           | vil be usadj              |                                                                                    |              |                  |                                   |                               |
|              | ing Address: (17 no address ra<br>EMPF: TG1 | selected, the billing address v                                                         | nif be usedj<br>PRICE CHK | ALE2 - INVENTORY                                                                   | All F) - CUS | TOMERS           | CLR SCREEN                        | TOUCH MENU                    |